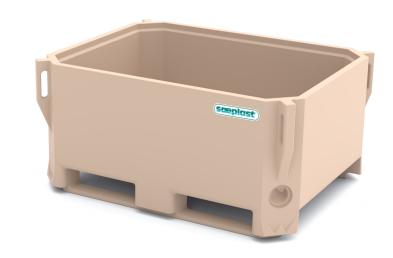

# TDS - Sæplast 160 PUR

Reusable insulated container for material handling.

## Material

External: Linear Low Density Polyethylene (LLDPE).

Internal: Closed Cell Expanded Polyurethane.