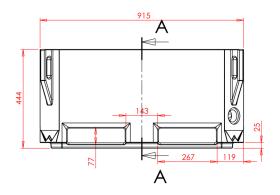

### Data

| Dimensions (± 2%) |        | Size (± 2%)     |       |
|-------------------|--------|-----------------|-------|
| Length:           | 920 mm | Weight:         | 17 kg |
| Width:            | 710 mm | Volume:         | 161 L |
| Height:           | 450 mm |                 |       |
|                   |        | OPT. Drainholes | 0-2   |