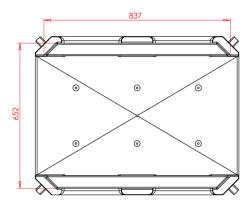

### Data

| Dimensions (± 2%) |        | Size (± 2%)     |       |
|-------------------|--------|-----------------|-------|
| Length:           | 920 mm | Weight:         | 17 kg |
| Width:            | 710 mm | Volume:         | 161 L |
| Height:           | 450 mm |                 |       |
|                   |        | OPT. Drainholes | 0-2   |