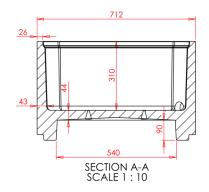

### Data

| Dimensions (± 2%) |        | Size (± 2%)     |       |
|-------------------|--------|-----------------|-------|
| Length:           | 920 mm | Weight:         | 17 kg |
| Width:            | 710 mm | Volume:         | 161 L |
| Height:           | 450 mm |                 |       |
|                   |        | OPT. Drainholes | 0-2   |

All buttress thread for drainholes are Ø51.2 mm