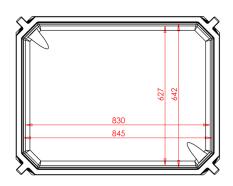

### Data

| Dimensions (± 2%) |        | Size (± 2%)     |       |
|-------------------|--------|-----------------|-------|
| Length:           | 920 mm | Weight:         | 17 kg |
| Width:            | 710 mm | Volume:         | 161 L |
| Height:           | 450 mm |                 |       |
|                   |        | OPT. Drainholes | 0-2   |