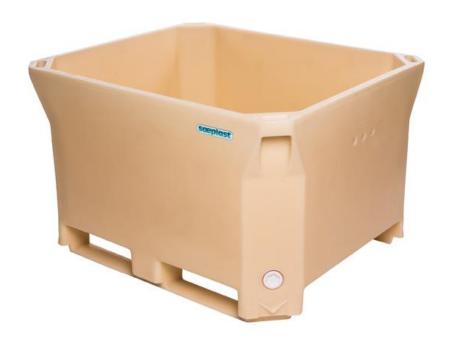

## SA 0660 – 660 Litre Insulated Container

Our Insulated containers are double walled with a polyethylene exterior and an extra thick polyurethane expanded foam interior. This provides the container with the optimum level of insulation to help keep products fresh and improve quality and price.

The insulated plastic containers are available with a lid and are ideal for use on small fishing boats, food transportation and waste management.

| Reference Code                  | SA 0660                                                              |
|---------------------------------|----------------------------------------------------------------------|
| Commercial Insulated food conta | iner with skids available with optional lid and drainage holes       |
| Size:                           | 1230 x 1030 mm                                                       |
| Height:                         | 750 mm                                                               |
| Style:                          | PE outer with expanded Polyurethane foam also available with PE foam |
| Deck:                           | n/a                                                                  |
| Capacity:                       | 628 Litres                                                           |
| Weight:                         | 52 kg                                                                |
| Colours available:              | Beige (other colours available for large orders)                     |
| Payload:                        | n/a                                                                  |
| Material                        | PE outer with expanded Polyurethane foam                             |
| Full truck load                 | 79 units & lids / 119 units no lids                                  |
| Pallet load                     | 4 units sandwich stacked                                             |