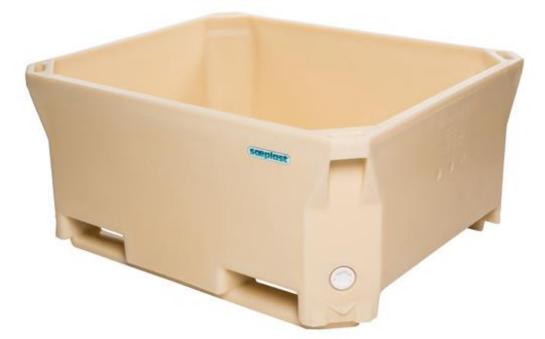

## SA 0460 – 460 Litre Insulated Container

Our Insulated containers are double walled with a polyethylene exterior and an extra thick polyurethane expanded foam interior. This provides the container with the optimum level of insulation to help keep products fresh and improve quality and price.

The insulated plastic containers come complete with a lid and is ideal for use on small fishing boats and for food transportation companies

| Reference Code                   | SA 0460                                          |
|----------------------------------|--------------------------------------------------|
| Commercial Insulated food contai | iner with skids available with optional lid      |
| Size:                            | 1230 x 1030 mm                                   |
| Height:                          | 580 mm                                           |
| Style:                           | PE outer with expanded Polyurethane foam         |
| Deck:                            | n/a                                              |
| Capacity:                        | 442 Litres                                       |
| Weight:                          | 40 kg                                            |
| Colours available:               | Beige (other colours available for large orders) |
| Payload:                         | n/a                                              |
| Material                         | PE outer with expanded Polyurethane foam         |
| Full truck load                  | 84 units & lids / 105 units no lids              |
| Pallet load                      | 4 units sandwich stacked                         |