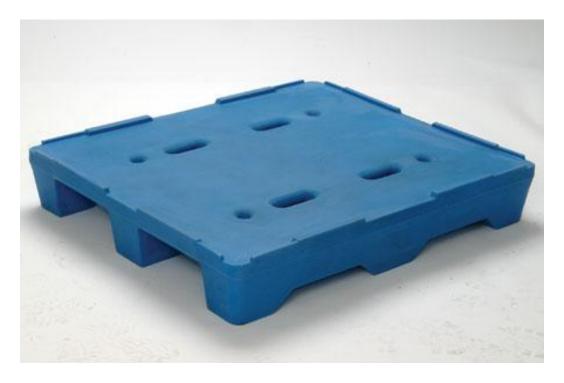

## **MB107 – Fish Box Pallet 1000 x 860 x 170**

Pallet designed for use with our CM0070 70 litre straight stack box. Fits two boxes side by side.

| Reference Code                                  | MB107                    |
|-------------------------------------------------|--------------------------|
| Pallet for use with CM0070 straight stack boxes |                          |
| Size:                                           | 1000 x 860 mm x 170      |
| Deck:                                           | Closed with part slatted |
| Weight:                                         | 13kg                     |
| Colours available:                              | Blue only                |
| Loading: Dynamic                                | TBC kg                   |
| Loading: Static                                 | TBC kg                   |
| Loading: Racking                                | TBCkg                    |
| Rim:                                            | Rims as standard         |
| Material                                        | MDPE                     |
| Full truck load                                 | TBC units                |
| Pallet load                                     | 15 units                 |