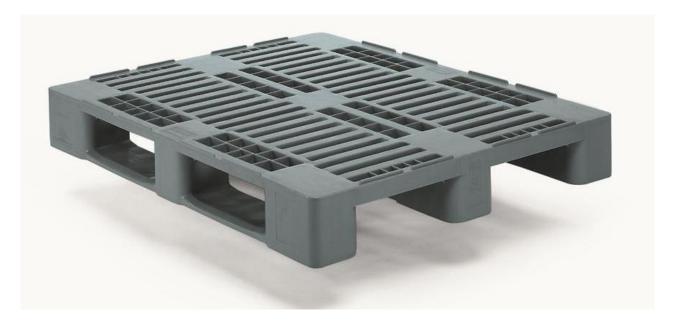

## CM H3 – Medium Use Pallet 1200 x 1000

The H3 plastic pallet. Top performance 3-runner hygienic pallet.

- Ideal for every day demands in the hygiene sector
- Suitable for use in varying temperatures
- Sturdy runners to give maximum stability

| Reference Code                           | CM H3                                 |
|------------------------------------------|---------------------------------------|
| Medium Use slatted pallet with 5 runners |                                       |
| Size:                                    | 1200 x 1000 mm x 160                  |
| Deck:                                    | Slatted Plastic Pallet with 3 runners |
| Weight:                                  | 22kg                                  |
| Colours available:                       | Grey                                  |
| Loading: Dynamic                         | 1250 kg                               |
| Loading: Static                          | 5000 kg                               |
| Loading: Racking                         | 850 kg                                |
| Rim:                                     | 7mm                                   |
| Material                                 | HDPE                                  |
| Full truck load                          | 390 units                             |
| Pallet load                              | 15 units                              |