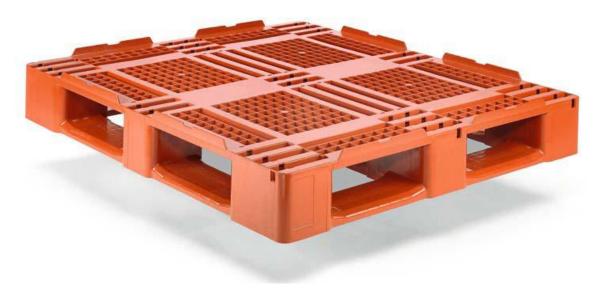

## CM D3-5 – Lightweight Pallet 1200 x 1000

A tare weight of just 15 kg, gives a lighter, but high strength returnable pallet

- High load capacity in racking
- A variety of optional features to tailor the pallet specification to the application
- Easy to clean and low maintenance
- Lower weight pallets giving significant cost benefits on many levels

| Reference Code                            | CM D3-5                                             |
|-------------------------------------------|-----------------------------------------------------|
| Lightweight slatted pallet with 5 runners |                                                     |
| Size:                                     | 1200 x 1000 mm x 160                                |
| Deck:                                     | Slatted Plastic Pallet with 5 or 3 runners (CMD3-3) |
| Weight:                                   | 15kg                                                |
| Colours available:                        | Red/Brown                                           |
| Loading: Dynamic                          | 1000 kg                                             |
| Loading: Static                           | 5000 kg                                             |
| Loading: Racking                          | 400 kg                                              |
| Rim:                                      | 7mm (22mm on request)                               |
| Material                                  | HDPE                                                |
| Full truck load                           | 390 units                                           |
| Pallet load                               | 15 units                                            |