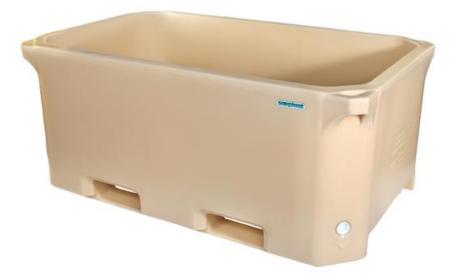

## SA 1400 – 1400 Litre Insulated Container

Our Insulated containers are double walled with a polyethylene exterior and an extra thick polyurethane expanded foam interior. This provides the container with the optimum level of insulation to help keep products fresh and improve quality and price.

The insulated plastic containers are available with a lid and are ideal for use on small fishing boats, food transportation and waste management.

| Reference Code                                                             | SA 1400                                                              |
|----------------------------------------------------------------------------|----------------------------------------------------------------------|
| Commercial Insulated food container with skids available with optional lid |                                                                      |
| Size:                                                                      | 1990 x 1170 mm                                                       |
| Height:                                                                    | 870 mm                                                               |
| Style:                                                                     | PE outer with expanded Polyurethane foam also available with PE foam |
| Deck:                                                                      | n/a                                                                  |
| Capacity:                                                                  | 1250 Litres                                                          |
| Weight:                                                                    | 120 kg                                                               |
| Colours available:                                                         | Beige (other colours available for large orders)                     |
| Payload:                                                                   | n/a                                                                  |
| Material                                                                   | PE outer with expanded Polyurethane foam                             |
| Full truck load                                                            | 36 units & lids                                                      |
| Pallet load                                                                | 3 units sandwich stacked (oversize)                                  |