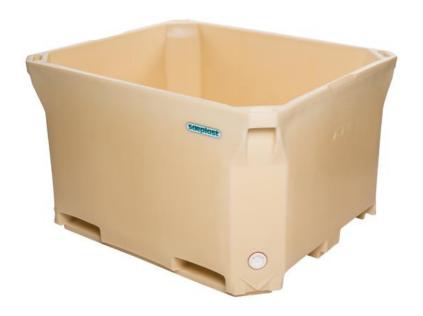

## SA 1000 - 1000 Litre Insulated Container

Our Insulated containers are double walled with a polyethylene exterior and an extra thick polyurethane expanded foam interior. This provides the container with the optimum level of insulation to help keep products fresh and improve quality and price.

The insulated plastic containers are available with a lid and are ideal for use on small fishing boats, food transportation and waste management.

| Reference Code                                                             | SA 1000                                                              |
|----------------------------------------------------------------------------|----------------------------------------------------------------------|
| Commercial Insulated food container with skids available with optional lid |                                                                      |
| Size:                                                                      | 1470 x 1180 mm                                                       |
| Height:                                                                    | 890 mm                                                               |
| Style:                                                                     | PE outer with expanded Polyurethane foam also available with PE foam |
| Deck:                                                                      | n/a                                                                  |
| Capacity:                                                                  | 1006 Litres                                                          |
| Weight:                                                                    | 91 kg                                                                |
| Colours available:                                                         | Beige (other colours available for large orders)                     |
| Payload:                                                                   | n/a                                                                  |
| Material                                                                   | PE outer with expanded Polyurethane foam                             |
| Full truck load                                                            | 59 units & lids / 63 units no lids                                   |
| Pallet load                                                                | 3 units sandwich stacked                                             |