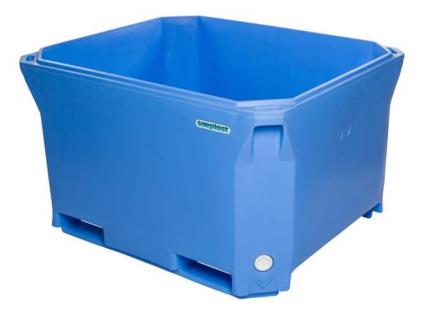

## SA 0660 – 660 Litre "LEAK PROOF" Insulated Container

Our Insulated containers are double walled with a polyethylene exterior and an extra thick polyurethane expanded foam interior. This provides the container with the optimum level of insulation to help keep products fresh and improve quality and price.

The insulated plastic containers are available with a lid and are ideal for use on small fishing boats, food transportation and waste management.

| Reference Code                                                                    | SA 0660LP                                                            |
|-----------------------------------------------------------------------------------|----------------------------------------------------------------------|
| High Quality Saeplast original 660 litre insulated container with leak proof lid. |                                                                      |
| Size:                                                                             | 1230 x 1030 mm                                                       |
| Height:                                                                           | 750 mm                                                               |
| Style:                                                                            | PE outer with expanded Polyurethane foam also available with PE foam |
| Deck:                                                                             | n/a                                                                  |
| Capacity:                                                                         | 628 Litres                                                           |
| Weight:                                                                           | 52 kg                                                                |
| Colours available:                                                                | Beige (other colours available for large orders)                     |
| Payload:                                                                          | n/a                                                                  |
| Material                                                                          | PE outer with expanded PE foam                                       |
| Full truck load                                                                   | 79 units & lids / 119 units no lids                                  |
| Pallet load                                                                       | 4 units sandwich stacked                                             |