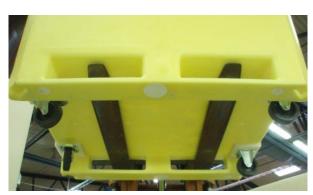

## SA 0605W – 605 Litre Insulated Containers with wheels

The exceptionally strong and most durable plastic container on the market can be adapted to have wheels added to the base, providing an exceptionally easy to manoeuvre container built to last. The wheels are placed to still allow stacking on one another.

| Reference Code                                                                              | SA 0605                                                |
|---------------------------------------------------------------------------------------------|--------------------------------------------------------|
| 605 litre insulated container with wheels (also available on 660 and 1000 litre containers) |                                                        |
| Size:                                                                                       | 1200 x 1000                                            |
| Height:                                                                                     |                                                        |
| Style:                                                                                      | 605 litre container with two fixed & two swivel wheels |
| Deck:                                                                                       | n/a                                                    |
| Capacity:                                                                                   | 605                                                    |
| Weight:                                                                                     | 53 kg                                                  |
| Colours available:                                                                          | Various                                                |
| Payload:                                                                                    | n/a                                                    |
| Material                                                                                    | n/a                                                    |
| Full truck load                                                                             | 96 units                                               |
| Pallet load                                                                                 | 4 units                                                |