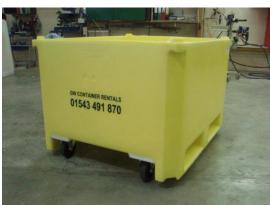

## SA 0605W – 605 Litre Insulated Containers with wheels

The exceptionally strong and most durable plastic container on the market can be adapted to have wheels added to the base, providing an exceptionally easy to manoeuvre container built to last. The wheels are placed to still allow stacking on one another.

| Reference Code                                                                              | SA 0605                                                |
|---------------------------------------------------------------------------------------------|--------------------------------------------------------|
| 605 litre insulated container with wheels (also available on 660 and 1000 litre containers) |                                                        |
| Size:                                                                                       | 1200 x 1000                                            |
| Height:                                                                                     |                                                        |
| Style:                                                                                      | 605 litre container with two fixed & two swivel wheels |
| Deck:                                                                                       | n/a                                                    |
| Capacity:                                                                                   | 605                                                    |
| Weight:                                                                                     | 53 kg                                                  |
| Colours available:                                                                          | Various                                                |
| Payload:                                                                                    | n/a                                                    |
| Material                                                                                    | n/a                                                    |
| Full truck load                                                                             | 96 units                                               |
| Pallet load                                                                                 | 4 units                                                |