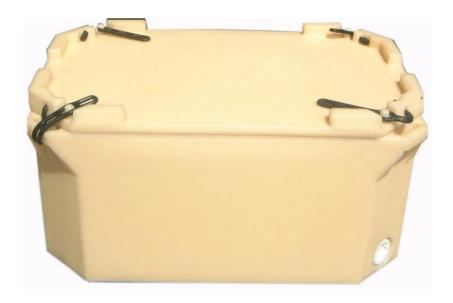

## SA 0100 - 100 Litre Insulated Container & Lid

Our Insulated containers are double walled with a polyethylene exterior and an extra thick polyurethane expanded foam interior. This provides the container with the optimum level of insulation to help keep products fresh and improve quality and price.

The insulated plastic containers come complete with a lid and is ideal for use on small fishing boats and for food transportation companies

| Reference Code                  | SA 0100                                          |
|---------------------------------|--------------------------------------------------|
| Commercial Insulated food conta | iner complete with lid                           |
| Size:                           | 810 x 540 mm                                     |
| Height:                         | 420 mm                                           |
| Style:                          | PE outer with expanded Polyurethane foam         |
| Deck:                           | n/a                                              |
| Capacity:                       | 100 Litres                                       |
| Weight:                         | 15 kg                                            |
| Colours available:              | Beige (other colours available for large orders) |
| Payload:                        | n/a                                              |
| Material                        | PE outer with expanded Polyurethane foam         |
| Full truck load                 | 264 units & lid / 408 units and lid              |
| Pallet load                     | 8 units                                          |