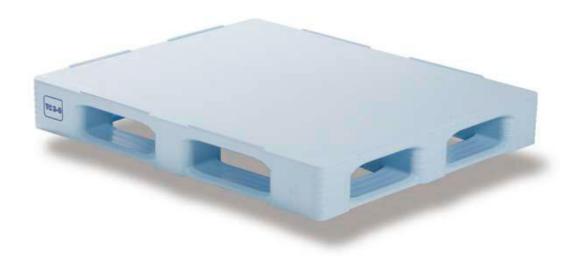

## CM TC3-5 – Plastic Closed Deck Pallet 1200 x 1000

- Upper and lower deck completely sealed for hygiene and strength
  - All runners have chamfered edges for easy access
    - Also available with 3 runners (CMTC3-3)
    - High racking and dynamic load capacities
    - Strong with high level of damage resistance
    - Available with logos, printing & numbering

| Reference Code                       | CM TC3-5                                       |
|--------------------------------------|------------------------------------------------|
| Food grade plastic pallet with optic | onal printing and numbering                    |
| Size:                                | 1200 x 1000 mm x 160                           |
| Deck:                                | Closed Deck Plastic Pallet with 3 or 5 runners |
| Weight:                              | 22.5 kg                                        |
| Colours available:                   | Blue                                           |
| Loading: Dynamic                     | 1500 kg                                        |
| Loading: Static                      | 7500 kg                                        |
| Loading: Racking                     | 1250 kg                                        |
| Rim:                                 | 7mm (22mm on request)                          |
| Material                             | HDPE                                           |
| Full truck load                      | 400 units                                      |
| Pallet load                          | 15 units                                       |