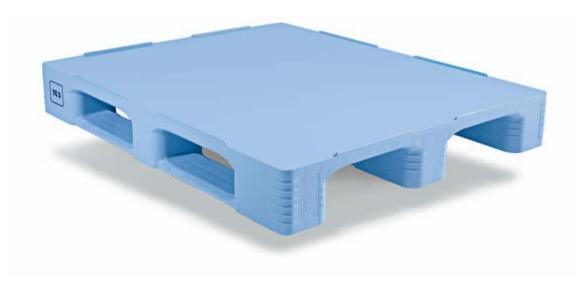

## CM TC3-3 – Plastic Closed Deck Pallet 1200 x 1000

- Upper and lower deck completely sealed for hygiene and strength
  - All runners have chamfered edges for easy access
    - Available with 3 or 5 legs (CMTC3-5)
    - High racking and dynamic load capacities
    - Strong with high level of damage resistance
    - Available with logos, printing & numbering

| Reference Code                                                 | CM TC3-3                                       |
|----------------------------------------------------------------|------------------------------------------------|
| Food grade plastic pallet with optional printing and numbering |                                                |
| Size:                                                          | 1200 x 1000 mm x 160                           |
| Deck:                                                          | Closed Deck Plastic Pallet with 3 or 5 runners |
| Weight:                                                        | 22kg                                           |
| Colours available:                                             | Blue                                           |
| Loading: Dynamic                                               | 1500 kg                                        |
| Loading: Static                                                | 7500 kg                                        |
| Loading: Racking                                               | 1250 kg                                        |
| Rim:                                                           | 7mm (22mm on request)                          |
| Material                                                       | HDPE                                           |
| Full truck load                                                | 400 units                                      |
| Pallet load                                                    | 15 units                                       |