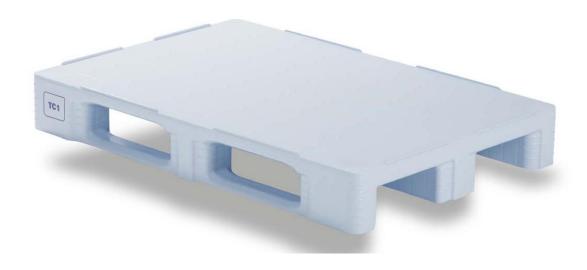

## CM TC1 – Plastic Closed Deck Pallet 1200 x 800

- Upper and lower deck completely sealed for hygiene and strength
  - All runners have chamfered edges for easy access
    - High racking and dynamic load capacities
    - Strong with high level of damage resistance
    - Available with logos, printing & numbering

| Reference Code                        | CM TC1                                         |
|---------------------------------------|------------------------------------------------|
| Food grade plastic pallet with option | onal printing and numbering                    |
| Size:                                 | 1200 x 800 mm x 160                            |
| Deck:                                 | Closed Deck Plastic Pallet with 3 or 5 runners |
| Weight:                               | 18kg                                           |
| Colours available:                    | Light Blue                                     |
| Loading: Dynamic                      | 1500 kg                                        |
| Loading: Static                       | 7500 kg                                        |
| Loading: Racking                      | 1500 kg                                        |
| Rim:                                  | 7mm (22mm on request)                          |
| Material                              | HDPE                                           |
| Full truck load                       | 400 units                                      |
| Pallet load                           | 15 units                                       |