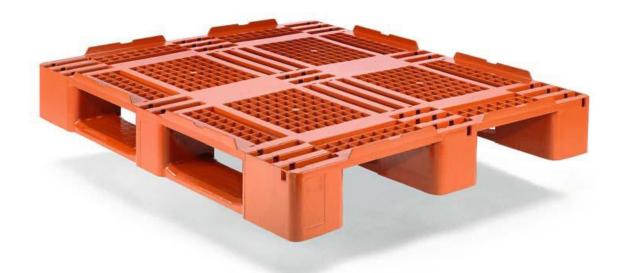

## <u>CM D3-3 – Lightweight Pallet 1200 x 1000</u>

A tare weight of just 15 kg, gives a lighter, but high strength returnable pallet

- High load capacity in racking
- A variety of optional features to tailor the pallet specification to the application
- Easy to clean and low maintenance
- Lower weight pallets giving significant cost benefits on many levels

| Reference Code              | CM D3-3                                             |
|-----------------------------|-----------------------------------------------------|
| Lightweight slatted pallet. |                                                     |
| Size:                       | 1200 x 1000 mm x 160                                |
| Deck:                       | Slatted Plastic Pallet with 3 or 5 runners (CMD3-5) |
| Weight:                     | 15kg                                                |
| Colours available:          | Red/Brown                                           |
| Loading: Dynamic            | 1000 kg                                             |
| Loading: Static             | 5000 kg                                             |
| Loading: Racking            | 400 kg                                              |
| Rim:                        | 7mm (22mm on request)                               |
| Material                    | HDPE                                                |
| Full truck load             | 390 units                                           |
| Pallet load                 | 15 units                                            |